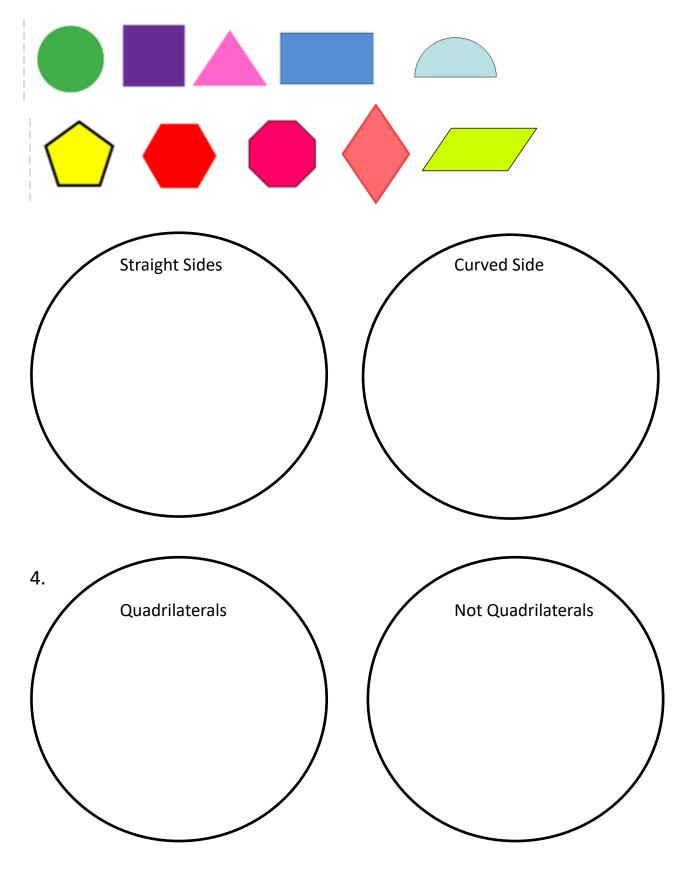

# 3. Sort the shapes into the correct groups

### **WORD BANK**

| Hexagon | Circle  | Pentagon | Square      | Parallelogram |
|---------|---------|----------|-------------|---------------|
| Oblong  | Octagon | Triangle | Semi-Circle | Rhombus       |

## 5. Sort the shapes into the correct groups