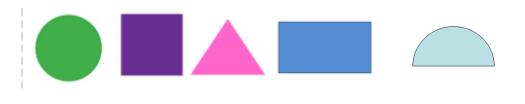

# 7. Sort these into 2 groups.

Label your groups to explain how you have sorted them.