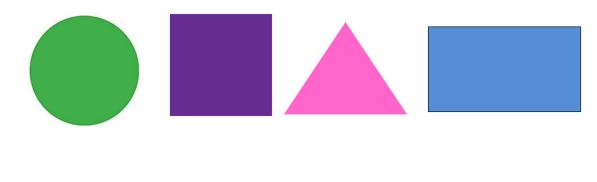

# Can I explain the reasons for decisions when sorting?

1. Write the names of these shapes beneath the pictures.

## 2. Sort the shapes above into table below

| 3 sides | 4 sides | 4 sides More than 4 sides |  |
|---------|---------|---------------------------|--|
|         |         |                           |  |
|         |         |                           |  |
|         |         |                           |  |

## **WORD BANK**

| Hexagon | Circle  | Pentagon | Square |
|---------|---------|----------|--------|
| Oblong  | Octagon | Triangle |        |