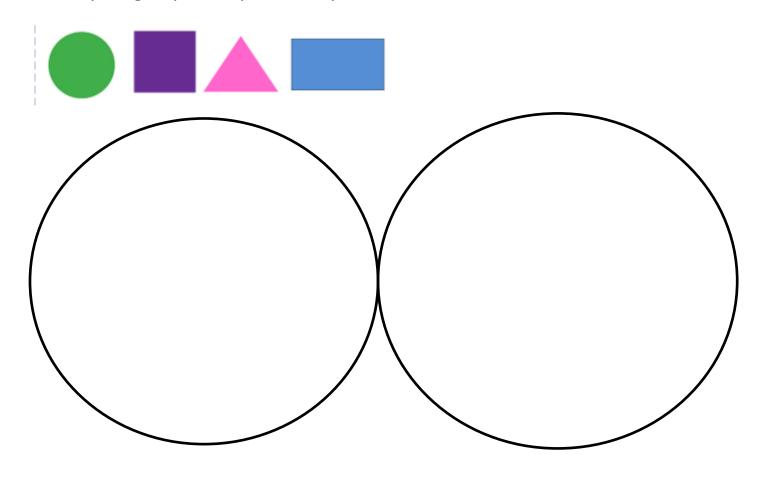

# 7. Sort these into 2 groups.

Label your groups to explain how you have sorted them.