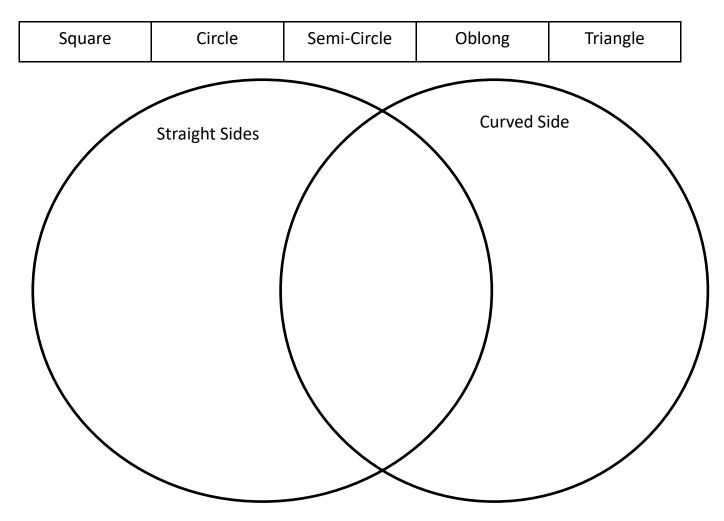

# 3. Sort the shapes into the correct groups

### **WORD BANK**

| Hexagon | Circle  | Pentagon | Square      | Parallelogram |
|---------|---------|----------|-------------|---------------|
| Oblong  | Octagon | Triangle | Semi-Circle | Rhombus       |